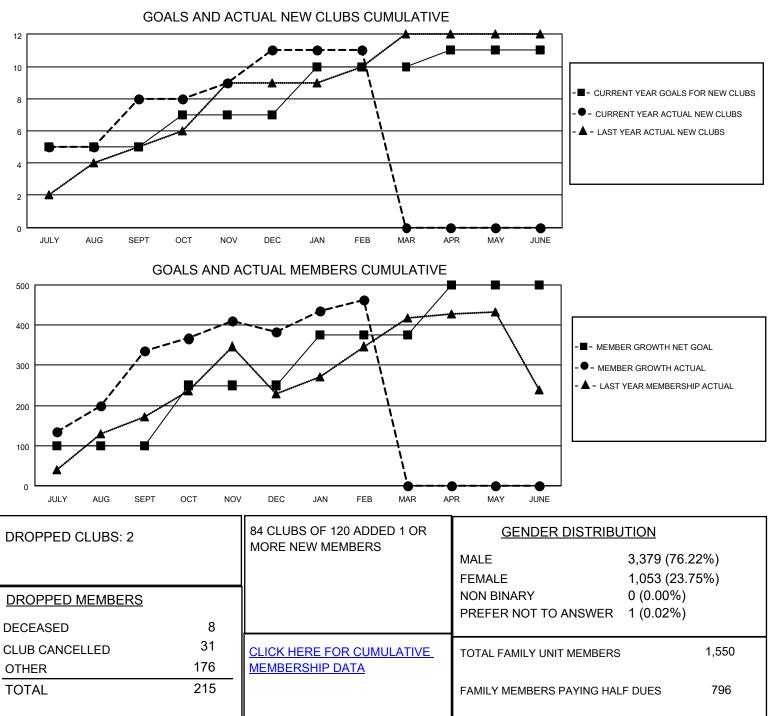

## LOCATION INDIA

District 317 D

Results as of: 2/28/2023

| Clubs                 |               |           |               | Members               |                         |                         |                                                    |
|-----------------------|---------------|-----------|---------------|-----------------------|-------------------------|-------------------------|----------------------------------------------------|
| RESULTS FOR 2022-2023 |               |           |               | RESULTS FOR 2022-2023 |                         |                         |                                                    |
| QUARTER               | NEW CLUB GOAL | NEW CLUBS | DROPPED CLUBS | QUARTER MEI           | MBER GROWTH NET<br>GOAL | MEMBER GROWTH<br>ACTUAL | DROPPED<br>MEMBERS ACTUAL<br>(including transfers) |
| JULY/AUG/SEPT         | 5             | 8         | 1             | JULY/AUG/SEPT         | 100                     | 394                     | 47                                                 |
| OCT/NOV/DEC           | 2             | 3         | 0             | OCT/NOV/DEC           | 150                     | 174                     | 123                                                |
| JAN/FEB/MAR           | 3             | 0         | 1             | JAN/FEB/MAR           | 125                     | 132                     | 45                                                 |
| APR/MAY/JUNE          | 1             | 0         | 0             | APR/MAY/JUNE          | 125                     | 0                       | 0                                                  |